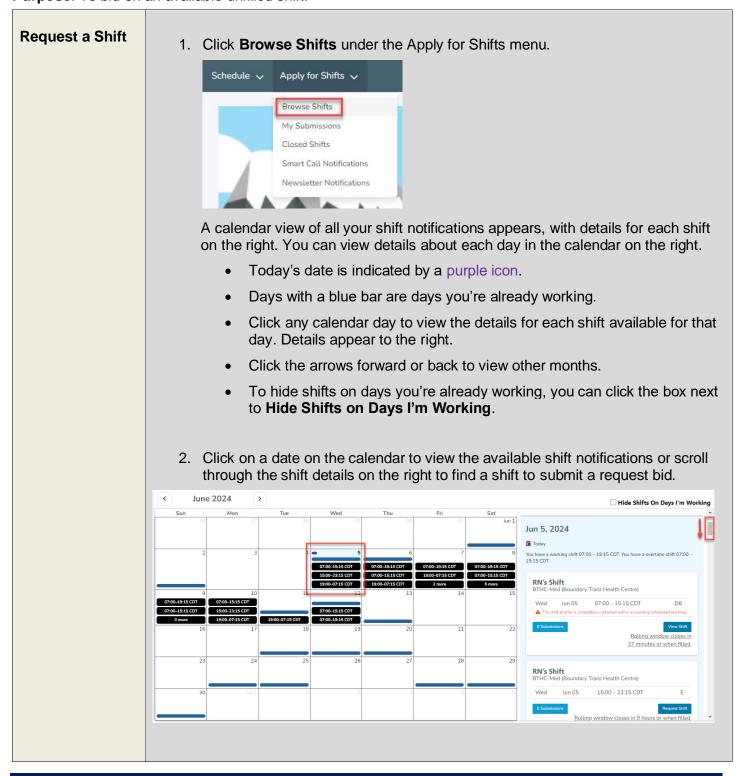

# Andgo Smart Call Bid on Available Shifts

Last updated: June 19, 2024 (version 1.0)

**Audience:** Nurses, Unit Clerks and Health Care Aides **Purpose**: To bid on an available unfilled shift.

Quick Reference Guide