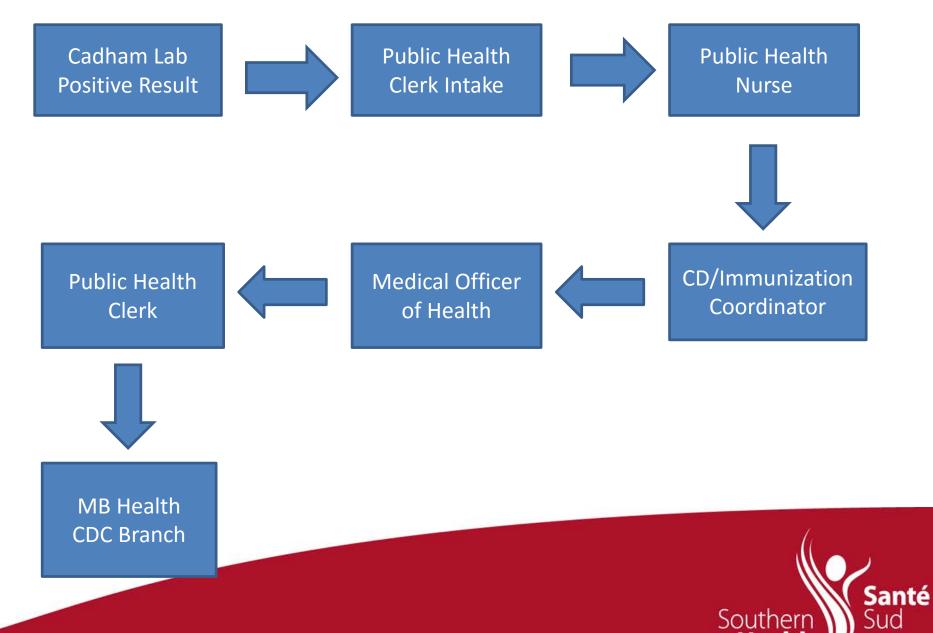

#### Our Gallimaufry.....

- MB Health CDC Protocols mandated PH work
- 2 former regions 3 former processes
- MB Health request for 1 central intake
- 2 different data bases/tracking processes
- Too much data....not enough data
- Fax, photocopy, mail....

## Process Mapping

- Created opportunity for a virtual tour
- Objective process
- No right way or wrong way

#### Different.....but the same

Southern **Health** 

• Time saved?

• Money Saved?

Errors prevented?