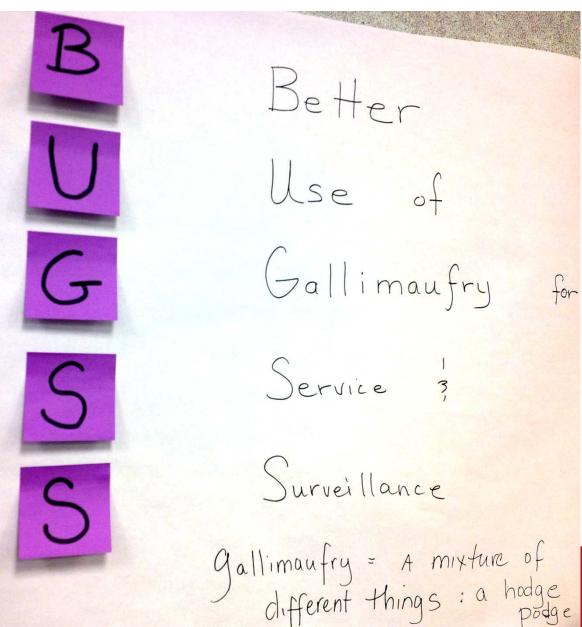

## BUGSS

Public Health-Healthy Living Lean Project

Communicable Disease Investigation & Reporting

#### Our Gallimaufry.....

- MB Health CDC Protocols mandated PH work
- 2 former regions 3 former processes
- MB Health request for 1 central intake
- 2 different data bases/tracking processes
- Too much data....not enough data
- Fax, photocopy, mail....