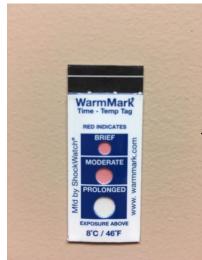

If this window shows pink color the product has gone beyond 8 degrees from  $\underline{\text{2 to 12 hours}}$ . PLEASE CALL PHARMACY AT:

**DO NOT USE**, QUARANTINE STOCK, wait for direction from Pharmacy.