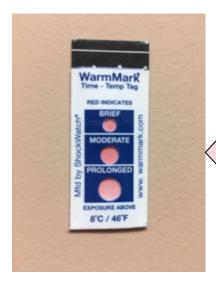

If this window shows pink color the product has gone beyond 8 degrees from **12 to 48 hours**. PLEASE CALL PHARMACY AT:

**DO NOT USE**, stock will have to be discarded and replaced by Pharmacy

— Wait for direction from Pharmacy prior to discarding