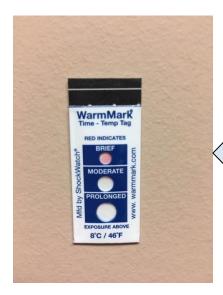

## Cold Temperature 8 Degrees Temperature Reading Guideline

If this window shows pink color the product has gone beyond 8 degrees for **2 hours or less**. PLEASE CALL PHARMACY AT:

**DO NOT USE**, QUARANTINE STOCK, wait for direction from Pharmacy