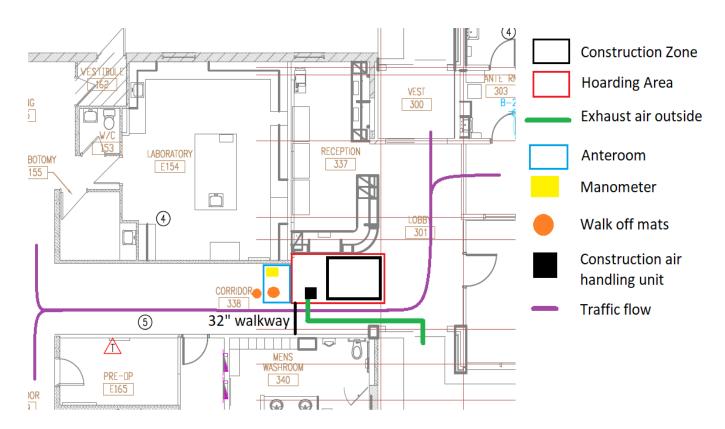

## Infection Control Preventive Measures Plan must include:

- List of equipment to be utilized to provide negative pressure within areas of construction.
- Location of exhaust penetration to the exterior and routing of ductwork
- ldentification of systems which require isolation prior to commencement of construction or modification.
- Location of temporary barriers and partitions.
- Location of proposed interior routing of new building products and waste materials.
- Location of walk-off mats.
- > Location of manometer.

## For example, see below: