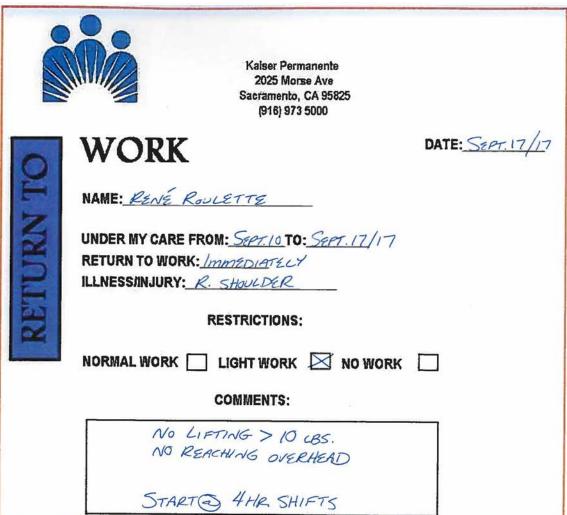

#### Can we use this medical?

|     | Kalser Permanente 2025 Morse Ave Sacramento, CA 95825 (918) 973 5000 |
|-----|----------------------------------------------------------------------|
| 0   | WORK DATE: Sept. 17/17                                               |
| L   | NAME: RENÉ ROULETTE                                                  |
| 15  | UNDER MY CARE FROM:TO:                                               |
|     | RETURN TO WORK:                                                      |
|     | ILLNESS/INJURY: R. SHOULDER                                          |
| REI | RESTRICTIONS:                                                        |
|     | NORMAL WORK   LIGHT WORK   NO WORK                                   |
|     | COMMENTS:                                                            |
|     | NO CIFTS/TRANSFERS NO COMPRESSION STOCKINGS                          |
|     | NO COMPRESSION STOCKINGS                                             |
|     | NO BATHS                                                             |
|     | CAN HORK FULL HOURS                                                  |