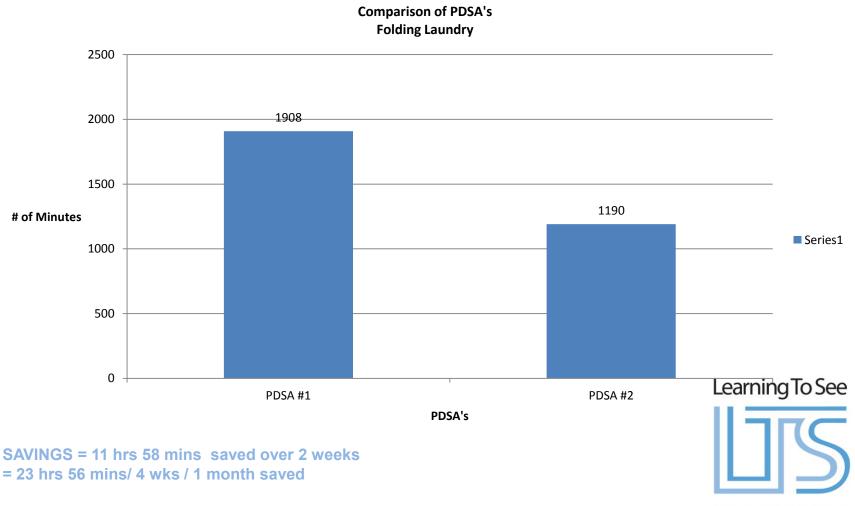

What improvements did our team come up with? What changes were implemented?

- Reduce foreign objects in laundry by 50 %.
- Reduce amount of paperwork in collecting data about foreign objects by 50% by revamping the form used to collect data.
- PCH to be stocked with brown face cloths accurately 80% of the time.
- Sheets for PCH/TCU will stop being folded 100%