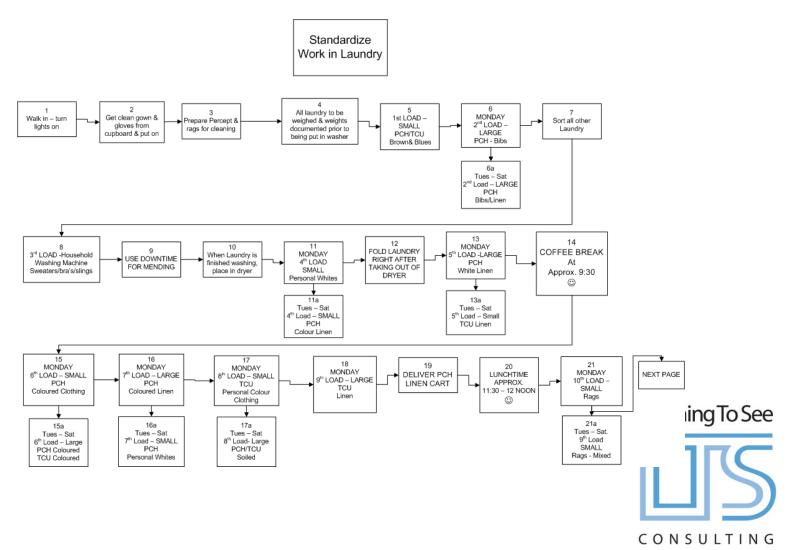

#### Laundry workers will have standardized work routines 100% New Standardized Work Pattern

#### Laundry workers will have standardized work routines 100% New Standardized Work Pattern

CONSULTING