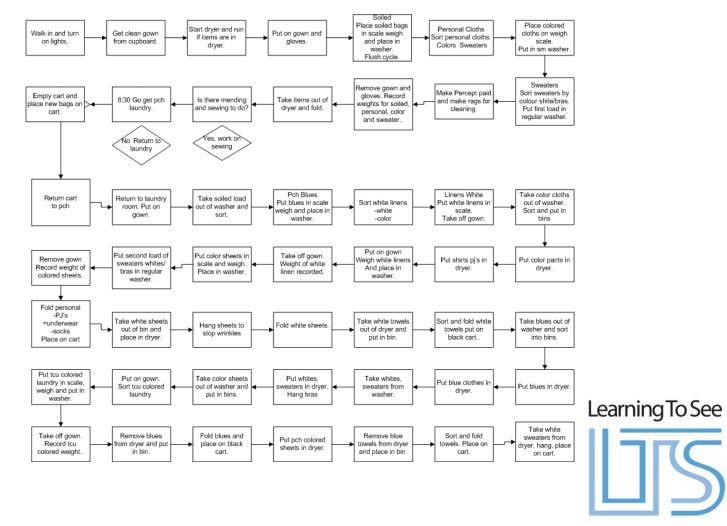

#### Laundry workers will have standardized work routines 100% Worker #1 Pattern

CONSULTING

#### Laundry workers will have standardized work routines 100% Worker #2 Pattern

CONSULTING