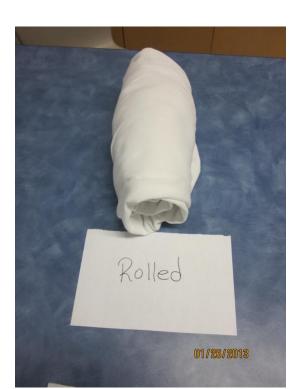

What improvements did our team come up with? What changes were implemented?

- Reduce foreign objects in laundry by 50 %.
- Reduce amount of paperwork in collecting data about foreign objects by 50% by revamping the form used to collect data.
- PCH to be stocked with brown face cloths accurately 80% of the time.
- Sheets for PCH/TCU will stop being folded 100%