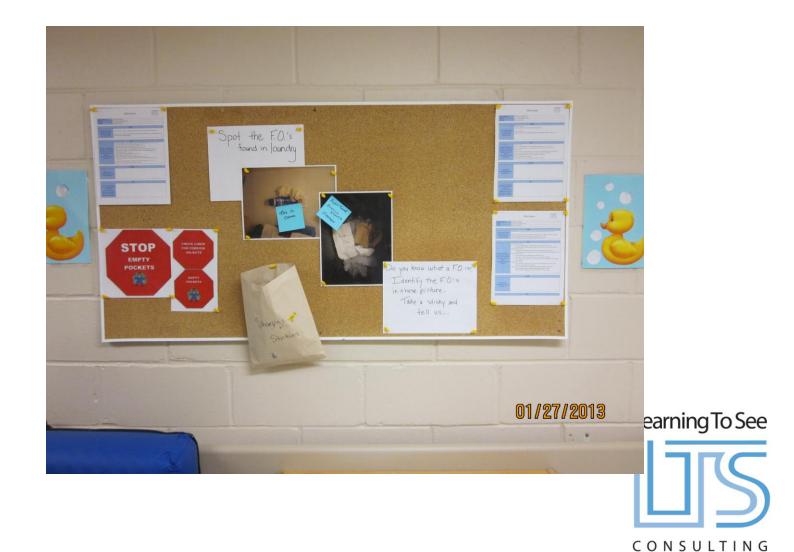

### **Lessons Learned**

What were some of the key things we learned about quality improvement while doing this project?

- Enjoyed Whitebelt training and learned lots from the day.
- Communication board worked well. Kept people informed; used as an opportunity to ask for feedback. Will use it for future too as a way to remind people about Foreign Objects. Will use it as a reminder and to play game with it.
- Able to see how brainstorming works and pleased with results!
- Increased communication between departments very useful!
- Not an easy journey but worthwhile!