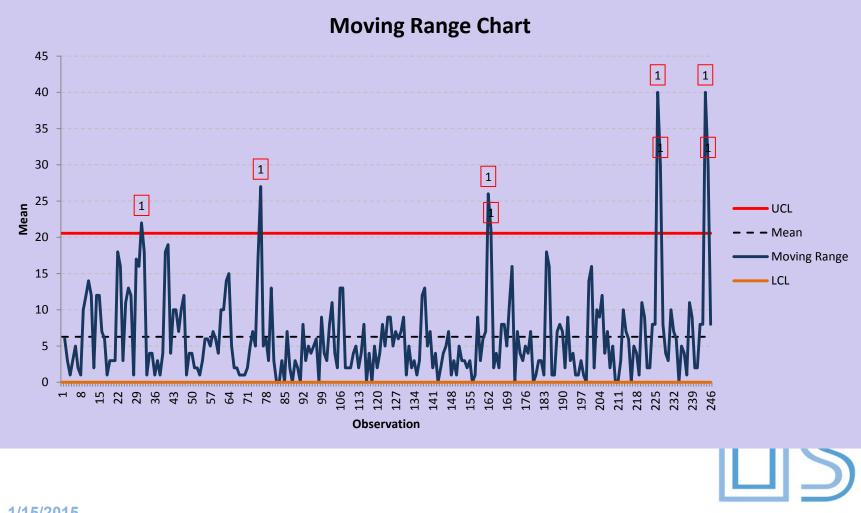

- Folding laundry showed lots of variation in both when & how long it took to complete task.
- Stocking shelves were managed differently between PCH & TCU.
- Missing linen was measured in PCH/TCU. Brown face cloths were the item missed most. It was missing 7 x's over a 2 week period.

### PCH to be stocked with brown face cloths accurately 80% of the time

CONSULTING

CONSULTING