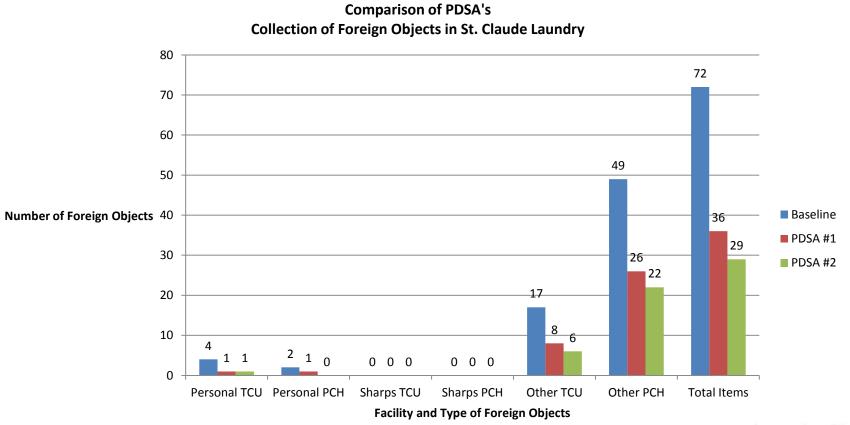

ut foreign objects by 50% by revamping the form used to collect data.
- PCH to be stocked with brown face cloths accurately 80% of the time.
- Sheets for PCH/TCU will stop being folded 100%





- Laundry Workers will stop looking for laundry 100%
- 100% reduction of stocking for laundry workers in TCU.
- 90% reduction of stocking for laundry workers in PCH.
- HCA's will follow policy 100% in managing contaminated laundry
- Laundry workers will have standardized work routines 100%



Key Code: Personal – Money, Hearing Aid, comb, Rosaries, wallets, etc. Sharps – Could cause injury and Occurrence Report is required Others – Kleenex, Paper Towel, Sugar, Pads, Pen

CONSULTING





CONSULTING



CONSULTING













#### **Foreign Objects**

#### Reduce foreign objects in laundry by 50 %.





### Reduce amount of paperwork in collecting data about foreign objects by 50% by revamping the form used to collect data

|                 | Foreign Material Repo |                        |                                 |                                                                | Stain                                                                                                             |  |  |
|-----------------|-----------------------|------------------------|---------------------------------|----------------------------------------------------------------|-------------------------------------------------------------------------------------------------------------------|--|--|
|                 | Sharps                | Attends                | Gloves