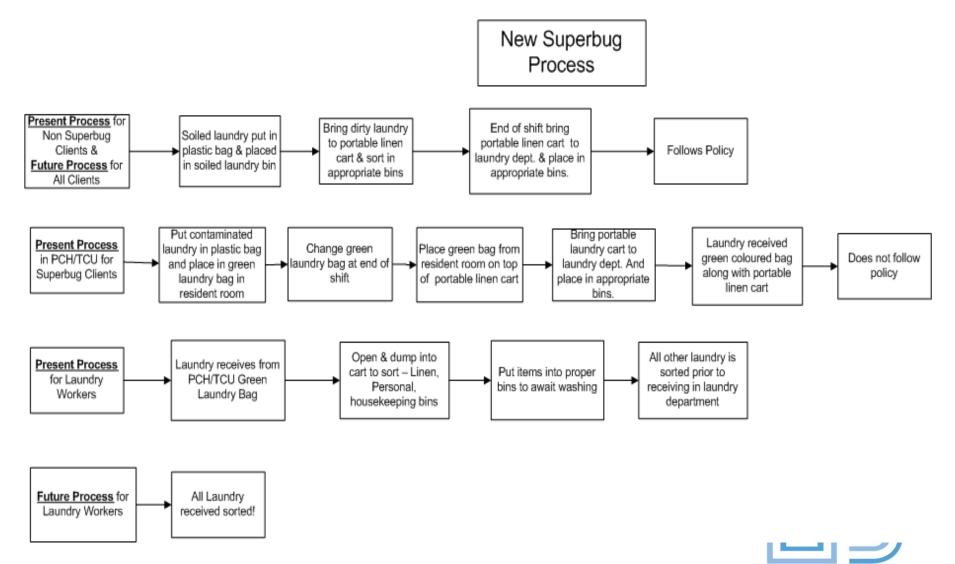

#### HCA's will follow policy 100% in managing contaminated laundry

CONSULTING

### HCA's will follow policy 100% in managing contaminated laundry