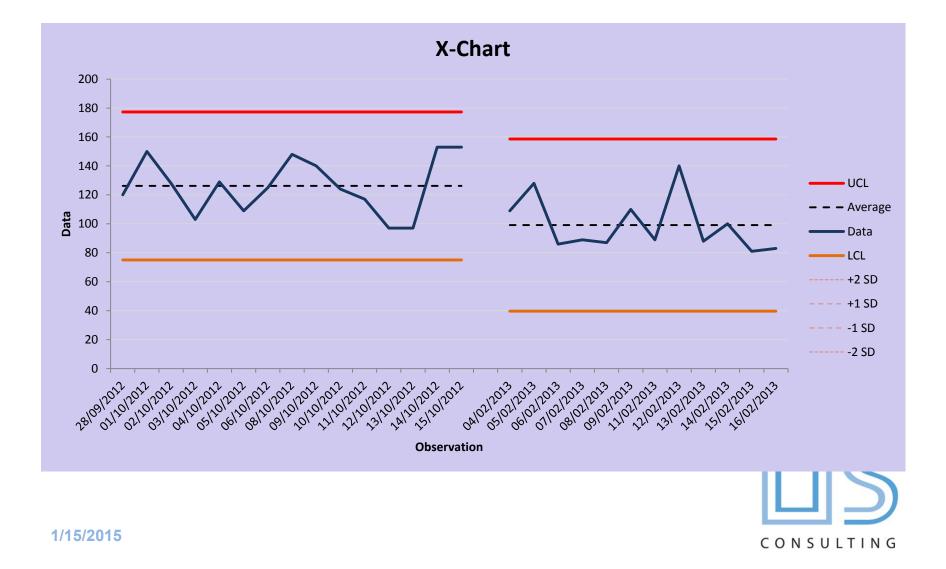

# Analyze

What story did our measures tell us about our system? Did the measures validate what we initially thought the problem was?

- Use of the 3 washing machines & 3 dryers showed lots of variation in how & when it was used.
- Looking for laundry to access enough clothes /linen to wash a full load took 18 minutes every 2 weeks or 36 minutes every month.
- Sorting laundry showed lots of variation in when & why it was being done. Sorting happening at end of process. Policies for Infection Control not being used resulting in more sorting Learning To See

- Folding laundry showed lots of variation in both when & how long it took to complete task.
- Stocking shelves were managed differently between PCH & TCU.
- Missing linen was measured in PCH/TCU. Brown face cloths were the item missed most. It was missing 7 x's over a 2 week period.