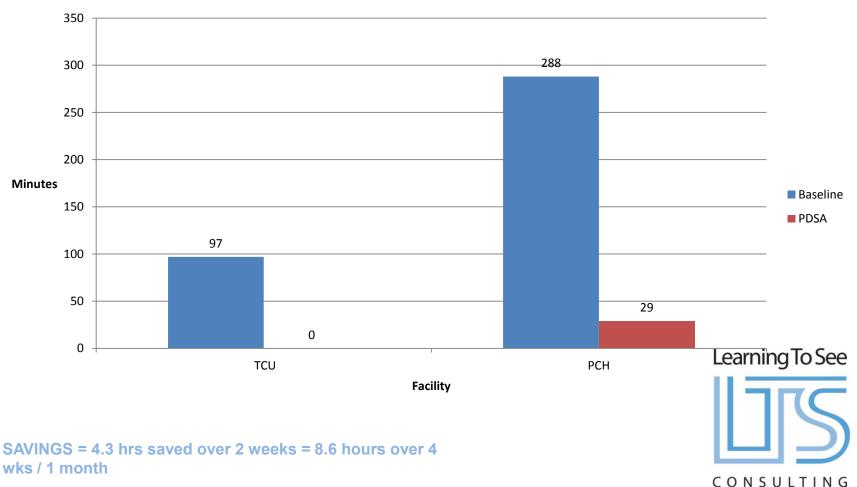

#### Laundry Workers will stop looking for laundry 100%

Learning To See

SAVINGS = 18 mins saved over 2 weeks = 36 mins over 4 wks / 1 month