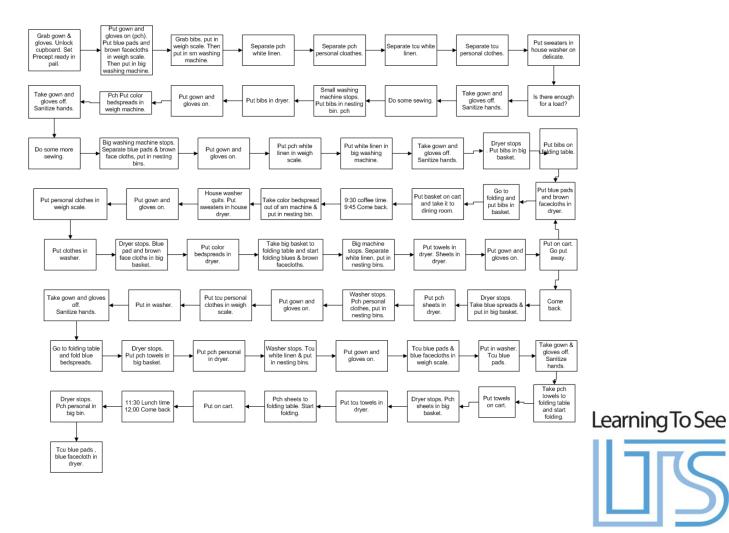

#### Laundry workers will have standardized work routines 100% Worker #1 Pattern

CONSULTING

#### Laundry workers will have standardized work routines 100% Worker #2 Pattern

CONSULTING

#### Laundry workers will have standardized work routines 100% New Standardized Work Pattern

#### Laundry workers will have standardized work routines 100% New Standardized Work Pattern

CONSULTING