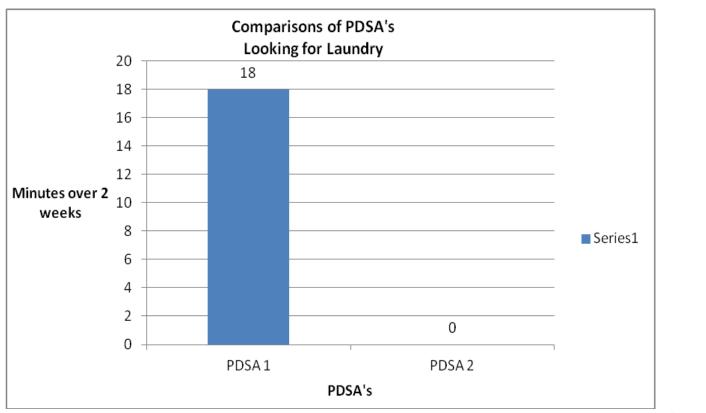

# Analyze

What story did our measures tell us about our system? Did the measures validate what we initially thought the problem was?

- Use of the 3 washing machines & 3 dryers showed lots of variation in how & when it was used.
- Looking for laundry to access enough clothes /linen to wash a full load took 18 minutes every 2 weeks or 36 minutes every month.
- Sorting laundry showed lots of variation in when & why it was being done. Sorting happening at end of process. Policies for Infection Control not being used resulting in more sorting Learning To See

- Laundry Workers will stop looking for laundry 100%
- 100% reduction of stocking for laundry workers in TCU.
- 90% reduction of stocking for laundry workers in PCH.
- HCA's will follow policy 100% in managing contaminated laundry
- Laundry workers will have standardized work routines 100%

#### Laundry Workers will stop looking for laundry 100%

Learning To See

SAVINGS = 18 mins saved over 2 weeks = 36 mins over 4 wks / 1 month