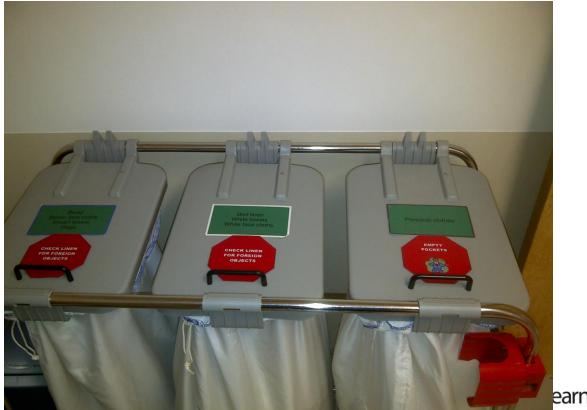

Key Code: Personal – Money, Hearing Aid, comb, Rosaries, wallets, etc. Sharps – Could cause injury and Occurrence Report is required Others – Kleenex, Paper Towel, Sugar, Pads, Pen

CONSULTING

CONSULTING

#### **Foreign Objects**

#### Reduce foreign objects in laundry by 50 %.