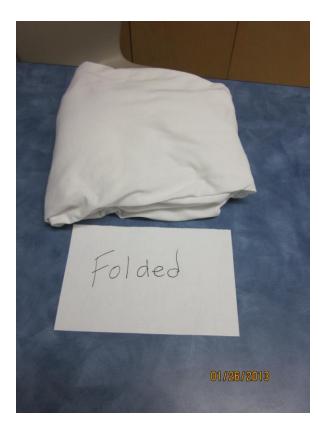

What improvements did our team come up with? What changes were implemented?

- Reduce foreign objects in laundry by 50 %.
- Reduce amount of paperwork in collecting data about foreign objects by 50% by revamping the form used to collect data.
- PCH to be stocked with brown face cloths accurately 80% of the time.
- Sheets for PCH/TCU will stop being folded 100%