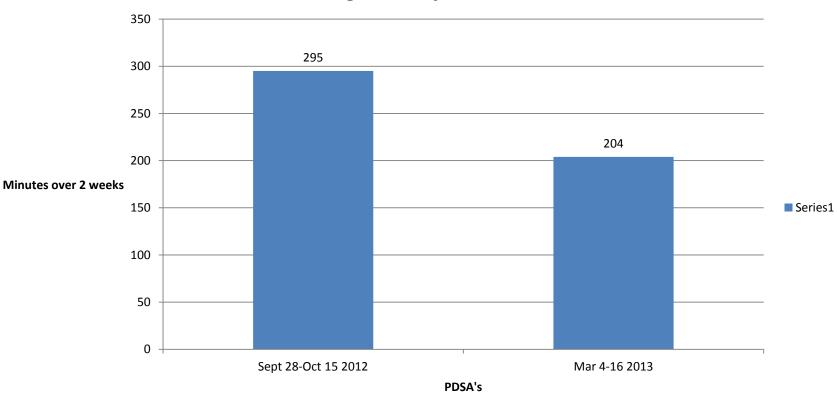

#### **Total Time Sorting Laundry in Two Week Periods**

295 - 204 = 91 mins = 1 hr 31 minutes saved/2 week period

Learning To See

CONSULTING