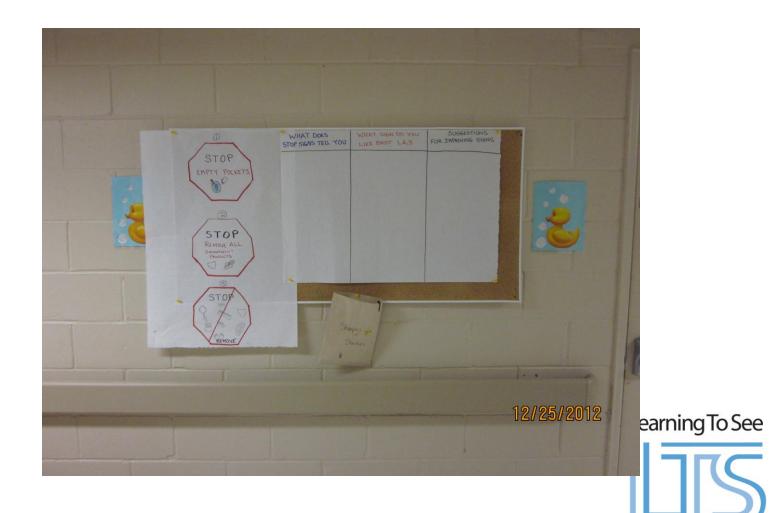

### **Lessons Learned**

What were some of the key things we learned about quality improvement while doing this project?

- Enjoyed Whitebelt training and learned lots from the day.
- Communication board worked well. Kept people informed; used as an opportunity to ask for feedback. Will use it for future too as a way to remind people about Foreign Objects. Will use it as a reminder and to play game with it.
- Able to see how brainstorming works and pleased with results!
- Increased communication between departments very useful!
- Not an easy journey but worthwhile!