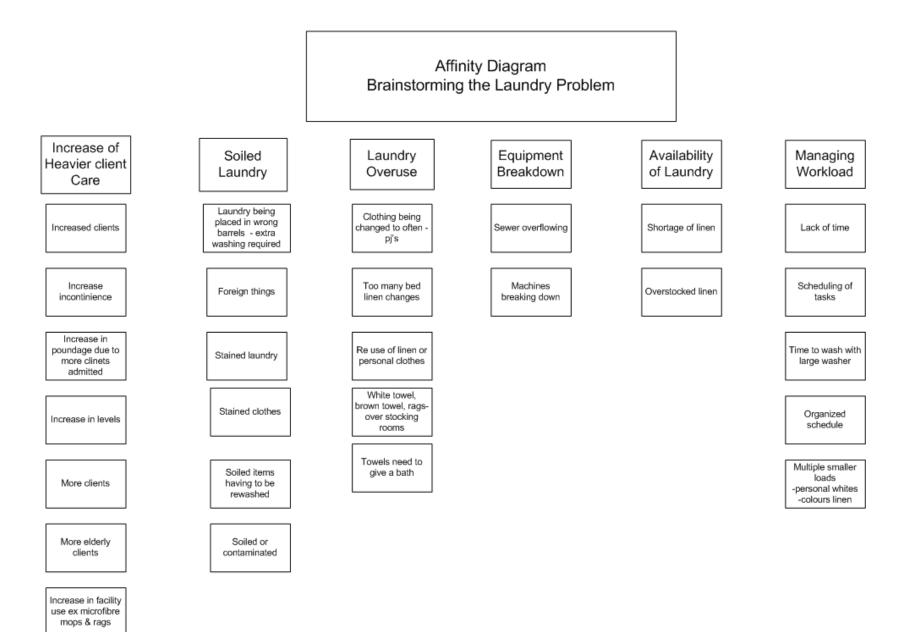

# Analyze

What story did our measures tell us about our system? Did the measures validate what we initially thought the problem was?

- Use of the 3 washing machines & 3 dryers showed lots of variation in how & when it was used.
- Looking for laundry to access enough clothes /linen to wash a full load took 18 minutes every 2 weeks or 36 minutes every month.
- Sorting laundry showed lots of variation in when & why it was being done. Sorting happening at end of process. Policies for Infection Control not being used resulting in more sorting Learning To See

- Folding laundry showed lots of variation in both when & how long it took to complete task.
- Stocking shelves were managed differently between PCH & TCU.
- Missing linen was measured in PCH/TCU. Brown face cloths were the item missed most. It was missing 7 x's over a 2 week period.