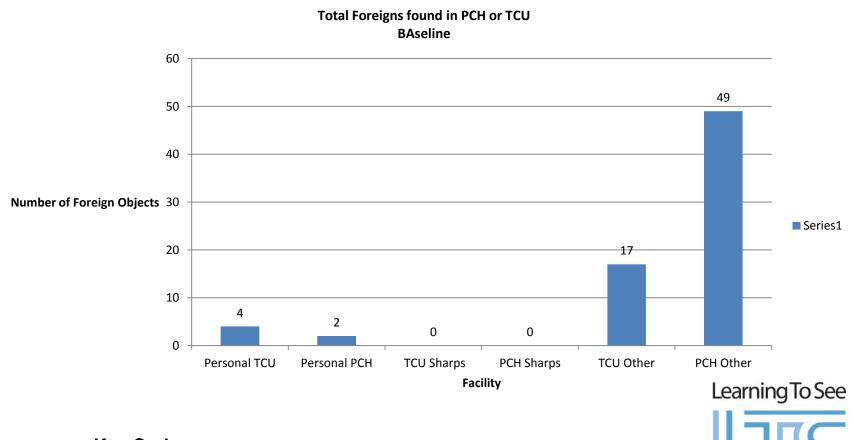

#### **Foreign Objects**

#### Reduce foreign objects in laundry by 50 %.

Key Code: Personal – Money, Hearing Aid, comb, Rosaries, wallets, etc. Sharps – Could cause injury and Occurrence Report is required Others – Kleenex, Paper Towel, Sugar, Pads, Pen

CONSULTING

CONSULTING