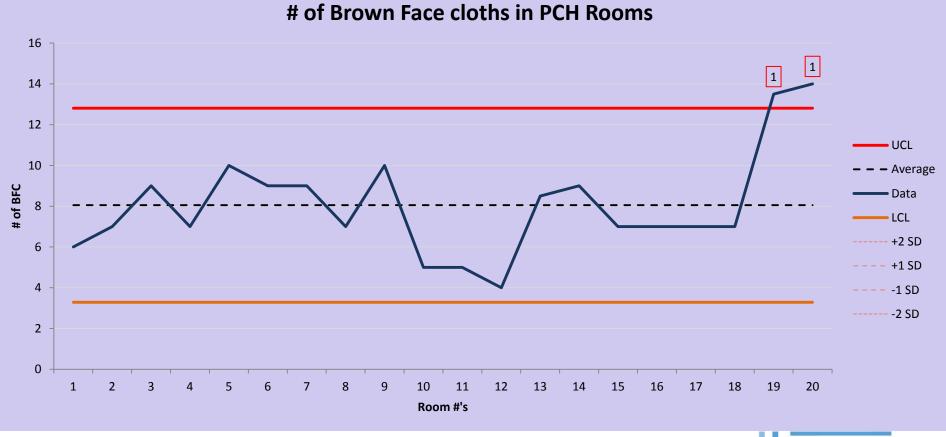

- Folding laundry showed lots of variation in both when & how long it took to complete task.
- Stocking shelves were managed differently between PCH & TCU.
- Missing linen was measured in PCH/TCU. Brown face cloths were the item missed most. It was missing 7 x's over a 2 week period.

### PCH to be stocked with brown face cloths accurately 80% of the time

CONSULTING

CONSULTING