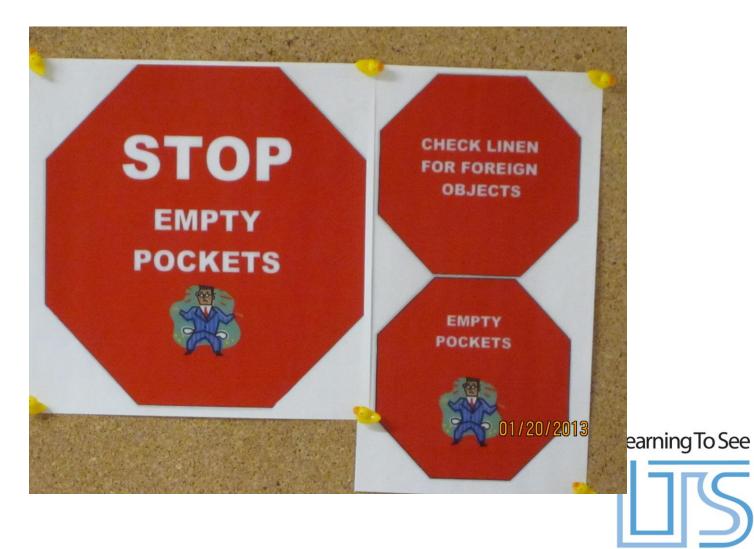

What improvements did our team come up with? What changes were implemented?

- Reduce foreign objects in laundry by 50 %.
- Reduce amount of paperwork in collecting data about foreign objects by 50% by revamping the form used to collect data.
- PCH to be stocked with brown face cloths accurately 80% of the time.
- Sheets for PCH/TCU will stop being folded 100%

Key Code: Personal – Money, Hearing Aid, comb, Rosaries, wallets, etc. Sharps – Could cause injury and Occurrence Report is required Others – Kleenex, Paper Towel, Sugar, Pads, Pen

CONSULTING

CONSULTING

#### **Foreign Objects**

#### Reduce foreign objects in laundry by 50 %.