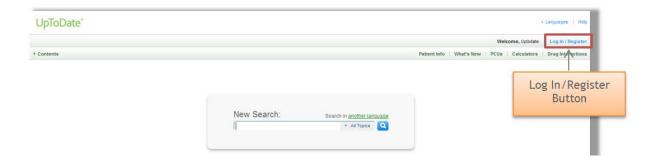

## **Getting Registered**

- 1. Access UpToDate by going to <a href="www.uptodate.com/online">www.uptodate.com/online</a> from a computer connected to the Southern Health network.
- 2. Click the Log In/Register button in the upper right corner of the screen.