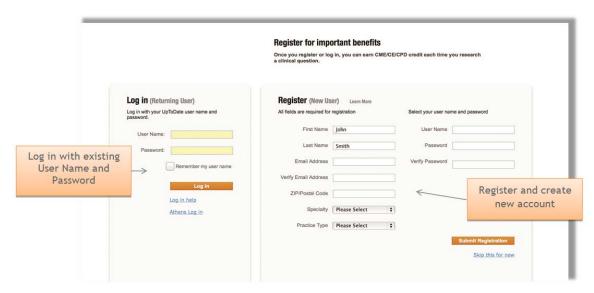

3. To register, complete all fields on the right side of the registration page and then click Submit Registration.

*IMPORTANT:* If you already have an UpToDate User Name and Password, log in on the left side of the registration page. This will merge together all CME credits. DO NOT RE-REGISTER. This would create two accounts which cannot be combined.